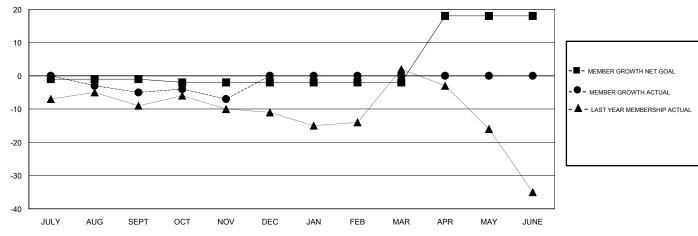

## GOALS AND ACTUAL MEMBERS CUMULATIVE

| DROPPED CLUBS: 0  DROPPED MEMBERS |    | 8 CLUBS OF 29 ADDED 1 OR MORE<br>NEW MEMBERS | GENDER DISTRIBUTION  MALE 604 (70.73%)  FEMALE 250 (29.27%)  Women Percentage Fiscal Year Goal: 30% |     |
|-----------------------------------|----|----------------------------------------------|-----------------------------------------------------------------------------------------------------|-----|
| DECEASED                          | 10 | CLICK HERE FOR CUMULATIVE                    | TOTAL FAMILY UNIT MEMBERS                                                                           |     |
| CLUB CANCELLED                    | 0  | MEMBERSHIP DATA                              |                                                                                                     | 118 |
| OTHER                             | 16 |                                              | FAMILY MEMBERS PAYING HALF DUES                                                                     |     |
| TOTAL                             | 26 |                                              |                                                                                                     |     |